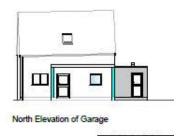

#### 21/00556/FUL

Alterations to existing detached garage building to create residential annex together with erection of a glazed link connecting the garage building and dwellinghouse and erection of a domestic store room.

Mossett Cottage, Third Road, Wildmoor, Bromsgrove, Worcestershire, B61 OBT

Recommendation: Refuse

#### **Location Plan**



## **Aerial View**



#### **Existing and Proposed Site Plan**



## **Existing Floor Plan**



### **Existing Elevations**









#### **Proposed Floor Plans**



# **Proposed Elevations**



East Elevation (Front)











Site Photo – Front Elevation



Site Photo – Rear Elevation