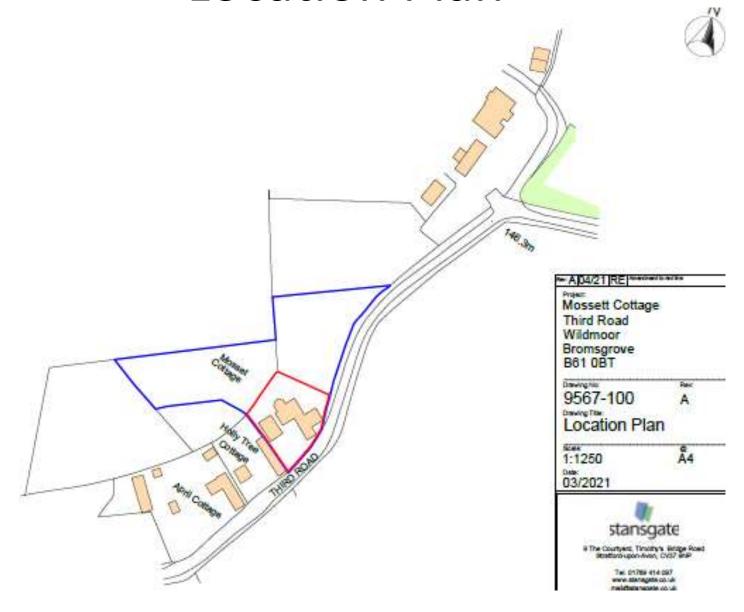

#### **Location Plan**

#### 21/00556/FUL

Alterations to existing detached garage building to create residential annex together with erection of a glazed link connecting the garage building and dwellinghouse and erection of a domestic store room.

Mossett Cottage, Third Road, Wildmoor, Bromsgrove, Worcestershire, B61 OBT

Recommendation: Refuse