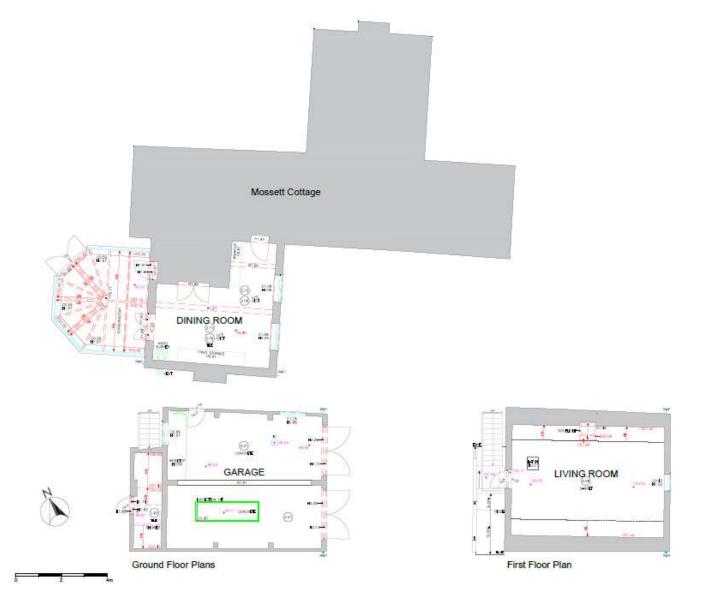

#### 21/00556/FUL

Alterations to existing detached garage building to create residential annex together with erection of a glazed link connecting the garage building and dwellinghouse and erection of a domestic store room.

Mossett Cottage, Third Road, Wildmoor, Bromsgrove, Worcestershire, B61 OBT

Recommendation: Refuse

#### **Location Plan**



## **Aerial View**



#### **Existing and Proposed Site Plan**



## **Existing Floor Plan**



### **Existing Elevations**









#### **Proposed Floor Plans**



# **Proposed Elevations**



East Elevation (Front)











Site Photo – Front Elevation



Site Photo – Rear Elevation