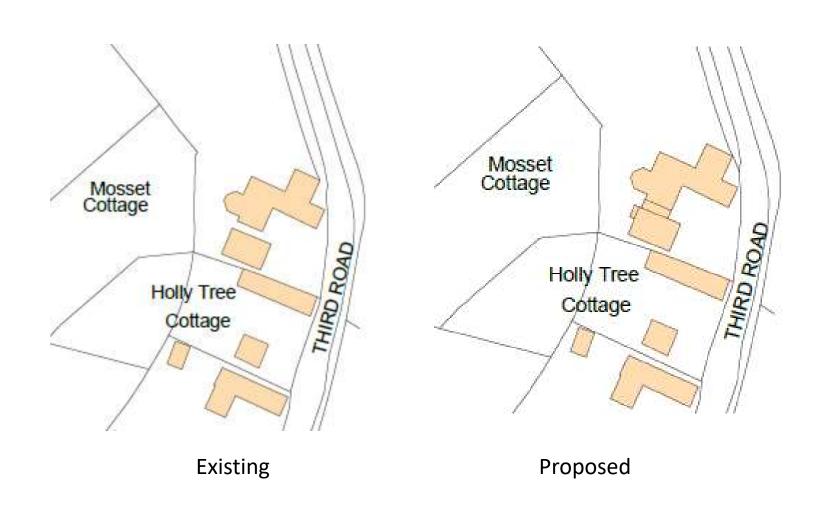

#### 21/00556/FUL

Alterations to existing detached garage building to create residential annex together with erection of a glazed link connecting the garage building and dwellinghouse and erection of a domestic store room.

Mossett Cottage, Third Road, Wildmoor, Bromsgrove, Worcestershire, B61 OBT

Recommendation: Refuse

#### **Location Plan**



## **Aerial View**



#### **Existing and Proposed Site Plan**



## **Existing Floor Plan**



### **Existing Elevations**









#### **Proposed Floor Plans**



# **Proposed Elevations**



East Elevation (Front)











Site Photo – Front Elevation



Site Photo – Rear Elevation