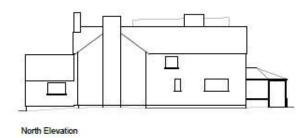

#### 21/00556/FUL

Alterations to existing detached garage building to create residential annex together with erection of a glazed link connecting the garage building and dwellinghouse and erection of a domestic store room.

Mossett Cottage, Third Road, Wildmoor, Bromsgrove, Worcestershire, B61 OBT

Recommendation: Refuse

#### **Location Plan**



## **Aerial View**



#### **Existing and Proposed Site Plan**



## **Existing Floor Plan**



### **Existing Elevations**









#### **Proposed Floor Plans**



# **Proposed Elevations**



East Elevation (Front)











Site Photo – Front Elevation



Site Photo – Rear Elevation