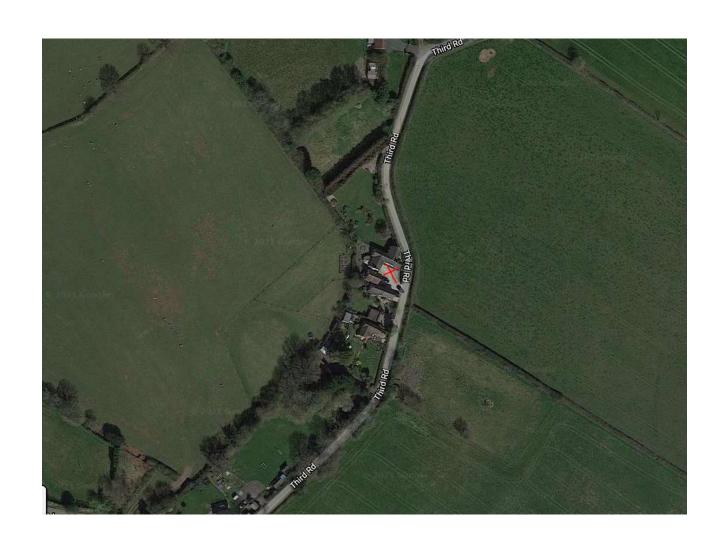

#### 21/00556/FUL

Alterations to existing detached garage building to create residential annex together with erection of a glazed link connecting the garage building and dwellinghouse and erection of a domestic store room.

Mossett Cottage, Third Road, Wildmoor, Bromsgrove, Worcestershire, B61 OBT

Recommendation: Refuse

#### **Location Plan**



## **Aerial View**



#### **Existing and Proposed Site Plan**



## **Existing Floor Plan**



### **Existing Elevations**









#### **Proposed Floor Plans**



# **Proposed Elevations**



East Elevation (Front)











Site Photo – Front Elevation



Site Photo – Rear Elevation