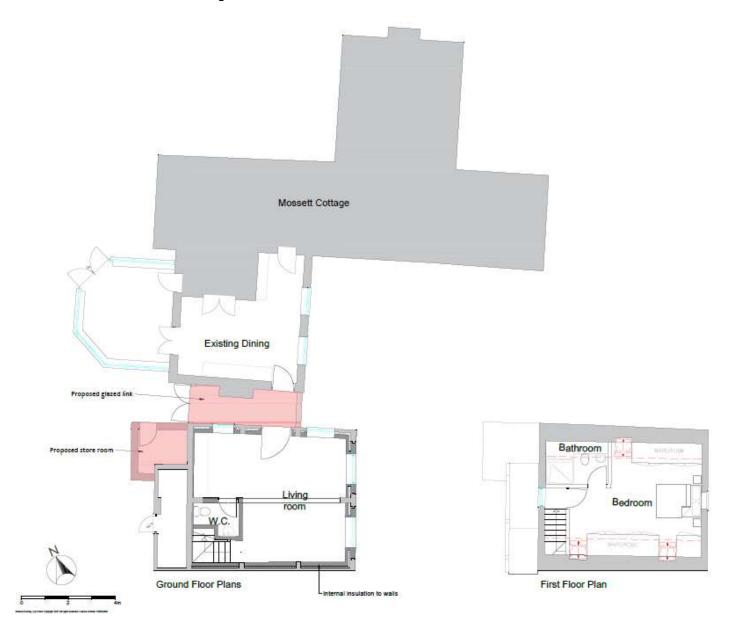

#### 21/00556/FUL

Alterations to existing detached garage building to create residential annex together with erection of a glazed link connecting the garage building and dwellinghouse and erection of a domestic store room.

Mossett Cottage, Third Road, Wildmoor, Bromsgrove, Worcestershire, B61 OBT

Recommendation: Refuse

#### **Location Plan**



## **Aerial View**



#### **Existing and Proposed Site Plan**



## **Existing Floor Plan**



### **Existing Elevations**









#### **Proposed Floor Plans**



# **Proposed Elevations**



East Elevation (Front)











Site Photo – Front Elevation



Site Photo – Rear Elevation